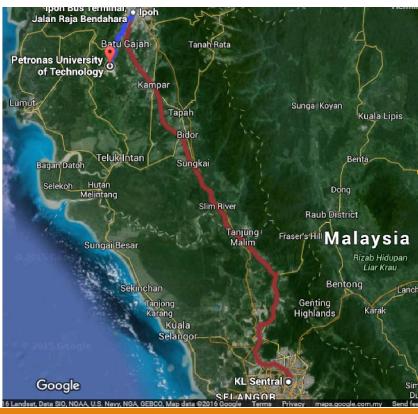

## How to get to SEACaRL?

SEACaRL in UTP

## From KL Sentral to SEACaRL UTP by Express train

## High Speed Electric Train (ETS)

That operate between Kuala Lumpur and Ipoh in the state of Perak. These high-speed trains leave KL Sentral to Batu Gajah Train Station and Batu Gajah Train Station to KL Sentral on a regular basis, every day of the week. Fees for the journey are: